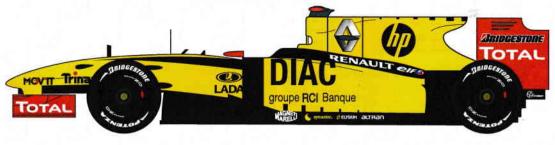

# 1/20 Scale Proportion Kit **R30**

# **R30** MONACO 2010







#### **OTHERS** FRONT TYRE X 2 REAR TYRE X 2 F-WHEEL RIM X 2 X 2 R-WHEEL RIM PHOTO ETCHED PLATE X 1 **BLACK SCREW** X 8 SILVER SCREW X 5 TAIL LIGHT X 1

X1

X1

VINYL CHLORIDE PLATE

**NICKEL SILVER ROD** 

# PAINT REQUIRED (Y) YELLOW (B) BLACK (G) GOLD (SB) SEMI GLOSS BLACK (S) SILVER (F) FLAT BLACK (GM) GUN METAL



#### **\*\*CAUTION**

- This kit is intended for over 18 years old.
- When assembling this kit, tools including knives are used. Extra care should be taken to avoid personal injury.
- Read and follow the instructions supplied with paints and/or cements, if used (not included in kit). Use resin sement and paints only.
- Keep out of reach of small children. Children must not be allowed to put any parts in their mounts or pull vinyl bags over their heads.





## **DECAL**