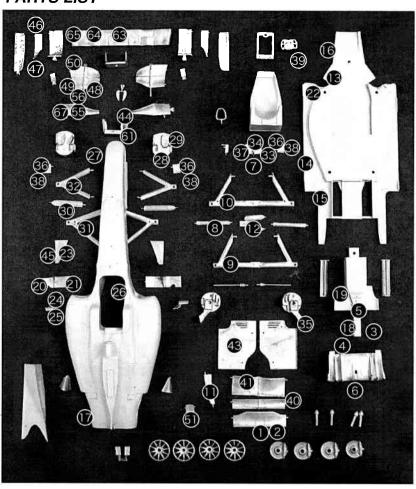

E X 2 F-WHEEL RIM X 2 X 2 R-WHEEL RIM PHOTO ETCHED PLATE X 1 **BLACK SCREW** X 8 SILVER SCREW X 5 TAIL LIGHT X 1

X1

X1

VINYL CHLORIDE PLATE

**NICKEL SILVER ROD** 

# PAINT REQUIRED (Y) YELLOW (B) BLACK (G) GOLD (SB) SEMI GLOSS BLACK (S) SILVER (F) FLAT BLACK (GM) GUN METAL



#### **\*\*CAUTION**

- This kit is intended for over 18 years old.
- When assembling this kit, tools including knives are used. Extra care should be taken to avoid personal injury.
- Read and follow the instructions supplied with paints and/or cements, if used (not included in kit). Use resin sement and paints only.
- Keep out of reach of small children. Children must not be allowed to put any parts in their mounts or pull vinyl bags over their heads.





## **DECAL**



#### PHOTO ETCHED PLATE



# PARTS LIST



## **CARBON DECAL**