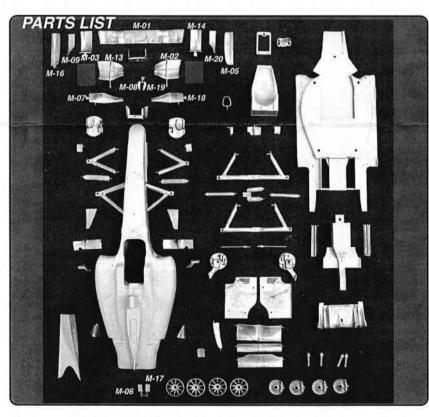

# 1/20 Scale Proportion Kit **R30**

# **R30** MONACO 2010







#### **OTHERS** FRONT TYRE X 2 REAR TYRE X 2 F-WHEEL RIM X 2 X 2 R-WHEEL RIM PHOTO ETCHED PLATE X 1 **BLACK SCREW** X 8 SILVER SCREW X 5 TAIL LIGHT X 1

X1

X1

VINYL CHLORIDE PLATE

**NICKEL SILVER ROD** 

# PAINT REQUIRED (Y) YELLOW (B) BLACK (G) GOLD (SB) SEMI GLOSS BLACK (S) SILVER (F) FLAT BLACK (GM) GUN METAL



#### **\*\*CAUTION**

- This kit is intended for over 18 years old.
- When assembling this kit, tools including knives are used. Extra care should be taken to avoid personal injury.
- Read and follow the instructions supplied with paints and/or cements, if used (not included in kit). Use resin sement and paints only.
- Keep out of reach of small children. Children must not be allowed to put any parts in their mounts or pull vinyl bags over their heads.





## **DECAL**