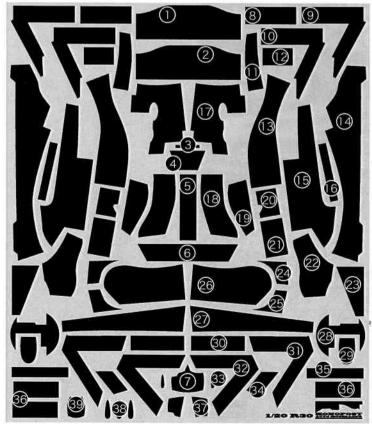

2 R-WHEEL RIM PHOTO ETCHED PLATE X 1 **BLACK SCREW** X 8 SILVER SCREW X 5 TAIL LIGHT X 1

X1

X1

VINYL CHLORIDE PLATE

**NICKEL SILVER ROD** 

# PAINT REQUIRED (Y) YELLOW (B) BLACK (G) GOLD (SB) SEMI GLOSS BLACK (S) SILVER (F) FLAT BLACK (GM) GUN METAL



#### **\*\*CAUTION**

- This kit is intended for over 18 years old.
- When assembling this kit, tools including knives are used. Extra care should be taken to avoid personal injury.
- Read and follow the instructions supplied with paints and/or cements, if used (not included in kit). Use resin sement and paints only.
- Keep out of reach of small children. Children must not be allowed to put any parts in their mounts or pull vinyl bags over their heads.





## **DECAL**



#### PHOTO ETCHED PLATE



# PARTS LIST



## **CARBON DECAL**