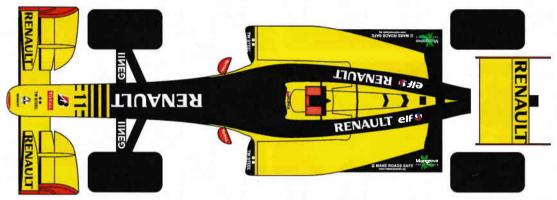

# 1/20 Scale Proportion Kit **R30**

# **R30** MONACO 2010







#### **OTHERS** FRONT TYRE X 2 REAR TYRE X 2 F-WHEEL RIM X 2 X 2 R-WHEEL RIM PHOTO ETCHED PLATE X 1 **BLACK SCREW** X 8 SILVER SCREW X 5 TAIL LIGHT X 1

X1

X1

VINYL CHLORIDE PLATE

**NICKEL SILVER ROD** 

# PAINT REQUIRED (Y) YELLOW (B) BLACK (G) GOLD (SB) SEMI GLOSS BLACK (S) SILVER (F) FLAT BLACK (GM) GUN METAL



#### **\*\*CAUTION**

- This kit is intended for over 18 years old.
- When assembling this kit, tools including knives are used. Extra care should be taken to avoid personal injury.
- Read and follow the instructions supplied with paints and/or cements, if used (not included in kit). Use resin sement and paints only.
- Keep out of reach of small children. Children must not be allowed to put any parts in their mounts or pull vinyl bags over their heads.





## **DECAL**