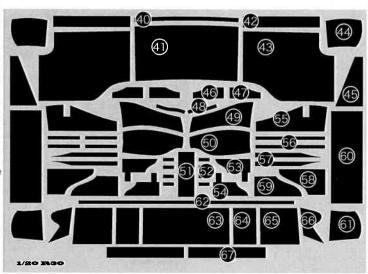

R-WHEEL RIM PHOTO ETCHED PLATE X 1 **BLACK SCREW** X 8 SILVER SCREW X 5 TAIL LIGHT X 1

X1

X1

VINYL CHLORIDE PLATE

**NICKEL SILVER ROD** 

# PAINT REQUIRED (Y) YELLOW (B) BLACK (G) GOLD (SB) SEMI GLOSS BLACK (S) SILVER (F) FLAT BLACK (GM) GUN METAL



#### **\*\*CAUTION**

- This kit is intended for over 18 years old.
- When assembling this kit, tools including knives are used. Extra care should be taken to avoid personal injury.
- Read and follow the instructions supplied with paints and/or cements, if used (not included in kit). Use resin sement and paints only.
- Keep out of reach of small children. Children must not be allowed to put any parts in their mounts or pull vinyl bags over their heads.





## **DECAL**



#### PHOTO ETCHED PLATE



# PARTS LIST



## **CARBON DECAL**