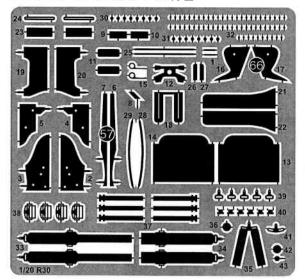

YRE X 2 REAR TYRE X 2 F-WHEEL RIM X 2 X 2 R-WHEEL RIM PHOTO ETCHED PLATE X 1 **BLACK SCREW** X 8 SILVER SCREW X 5 TAIL LIGHT X 1

X1

X1

VINYL CHLORIDE PLATE

**NICKEL SILVER ROD** 

# PAINT REQUIRED (Y) YELLOW (B) BLACK (G) GOLD (SB) SEMI GLOSS BLACK (S) SILVER (F) FLAT BLACK (GM) GUN METAL



#### **\*\*CAUTION**

- This kit is intended for over 18 years old.
- When assembling this kit, tools including knives are used. Extra care should be taken to avoid personal injury.
- Read and follow the instructions supplied with paints and/or cements, if used (not included in kit). Use resin sement and paints only.
- Keep out of reach of small children. Children must not be allowed to put any parts in their mounts or pull vinyl bags over their heads.





## **DECAL**



#### PHOTO ETCHED PLATE



# PARTS LIST



## **CARBON DECAL**