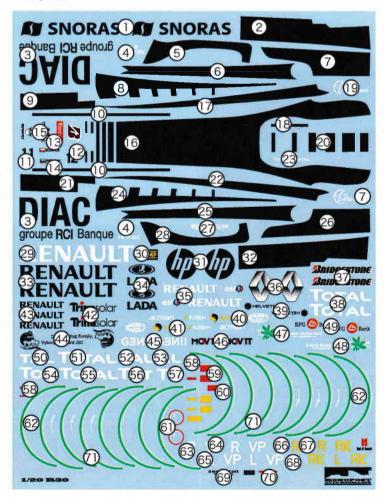

#### **OTHERS** FRONT TYRE X 2 REAR TYRE X 2 F-WHEEL RIM X 2 X 2 R-WHEEL RIM PHOTO ETCHED PLATE X 1 **BLACK SCREW** X 8 SILVER SCREW X 5 TAIL LIGHT X 1

X1

X1

VINYL CHLORIDE PLATE

**NICKEL SILVER ROD** 

# PAINT REQUIRED (Y) YELLOW (B) BLACK (G) GOLD (SB) SEMI GLOSS BLACK (S) SILVER (F) FLAT BLACK (GM) GUN METAL



#### **\*\*CAUTION**

- This kit is intended for over 18 years old.
- When assembling this kit, tools including knives are used. Extra care should be taken to avoid personal injury.
- Read and follow the instructions supplied with paints and/or cements, if used (not included in kit). Use resin sement and paints only.
- Keep out of reach of small children. Children must not be allowed to put any parts in their mounts or pull vinyl bags over their heads.





## **DECAL**



#### PHOTO ETCHED PLATE



# PARTS LIST



## **CARBON DECAL**