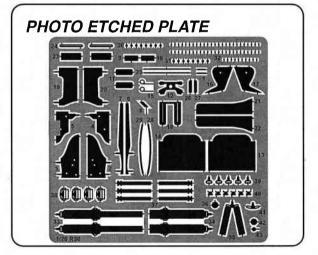

# 1/20 Scale Proportion Kit **R30**

# **R30** MONACO 2010







#### **OTHERS** FRONT TYRE X 2 REAR TYRE X 2 F-WHEEL RIM X 2 X 2 R-WHEEL RIM PHOTO ETCHED PLATE X 1 **BLACK SCREW** X 8 SILVER SCREW X 5 TAIL LIGHT X 1

X1

X1

VINYL CHLORIDE PLATE

**NICKEL SILVER ROD** 

# PAINT REQUIRED (Y) YELLOW (B) BLACK (G) GOLD (SB) SEMI GLOSS BLACK (S) SILVER (F) FLAT BLACK (GM) GUN METAL



#### **\*\*CAUTION**

- This kit is intended for over 18 years old.
- When assembling this kit, tools including knives are used. Extra care should be taken to avoid personal injury.
- Read and follow the instructions supplied with paints and/or cements, if used (not included in kit). Use resin sement and paints only.
- Keep out of reach of small children. Children must not be allowed to put any parts in their mounts or pull vinyl bags over their heads.





## **DECAL**



#### PHOTO ETCHED PLATE



# PARTS LIST



## **CARBON DECAL**