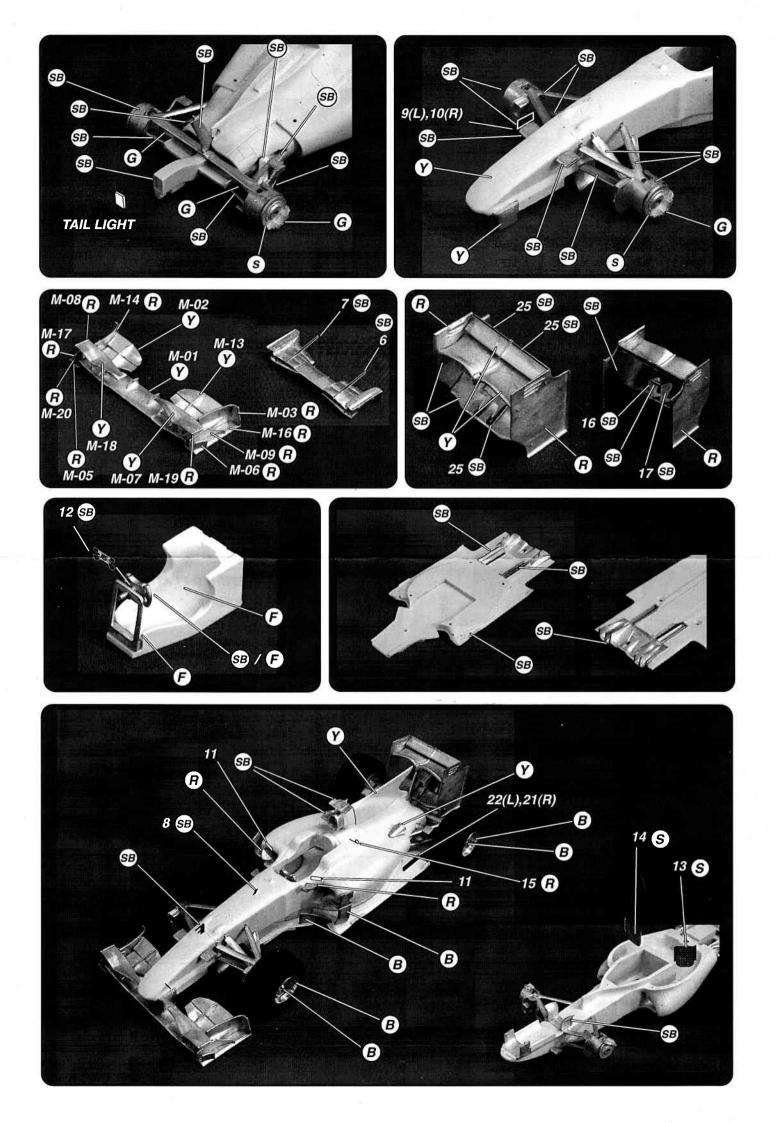

# PAINT REQUIRED (Y) YELLOW (B) BLACK (G) GOLD (SB) SEMI GLOSS BLACK (S) SILVER (F) FLAT BLACK (GM) GUN METAL