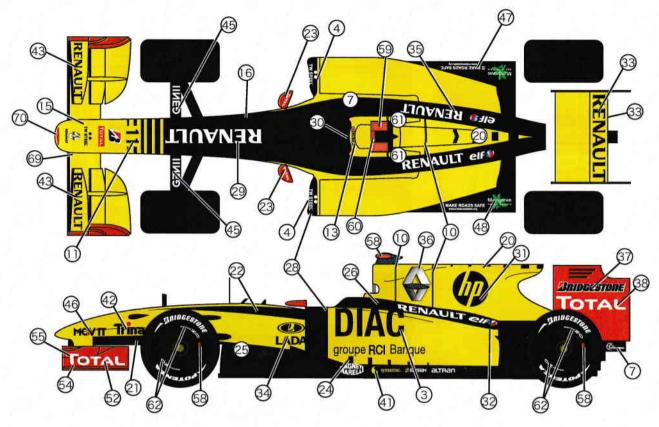

MONACO 2010







#### **OTHERS** FRONT TYRE X 2 REAR TYRE X 2 F-WHEEL RIM X 2 X 2 R-WHEEL RIM PHOTO ETCHED PLATE X 1 **BLACK SCREW** X 8 SILVER SCREW X 5 TAIL LIGHT X 1

X1

X1

VINYL CHLORIDE PLATE

**NICKEL SILVER ROD** 

# PAINT REQUIRED (Y) YELLOW (B) BLACK (G) GOLD (SB) SEMI GLOSS BLACK (S) SILVER (F) FLAT BLACK (GM) GUN METAL



#### **\*\*CAUTION**

- This kit is intended for over 18 years old.
- When assembling this kit, tools including knives are used. Extra care should be taken to avoid personal injury.
- Read and follow the instructions supplied with paints and/or cements, if used (not included in kit). Use resin sement and paints only.
- Keep out of reach of small children. Children must not be allowed to put any parts in their mounts or pull vinyl bags over their heads.





## **DECAL**



#### PHOTO ETCHED PLATE



# PARTS LIST



## **CARBON DECAL**