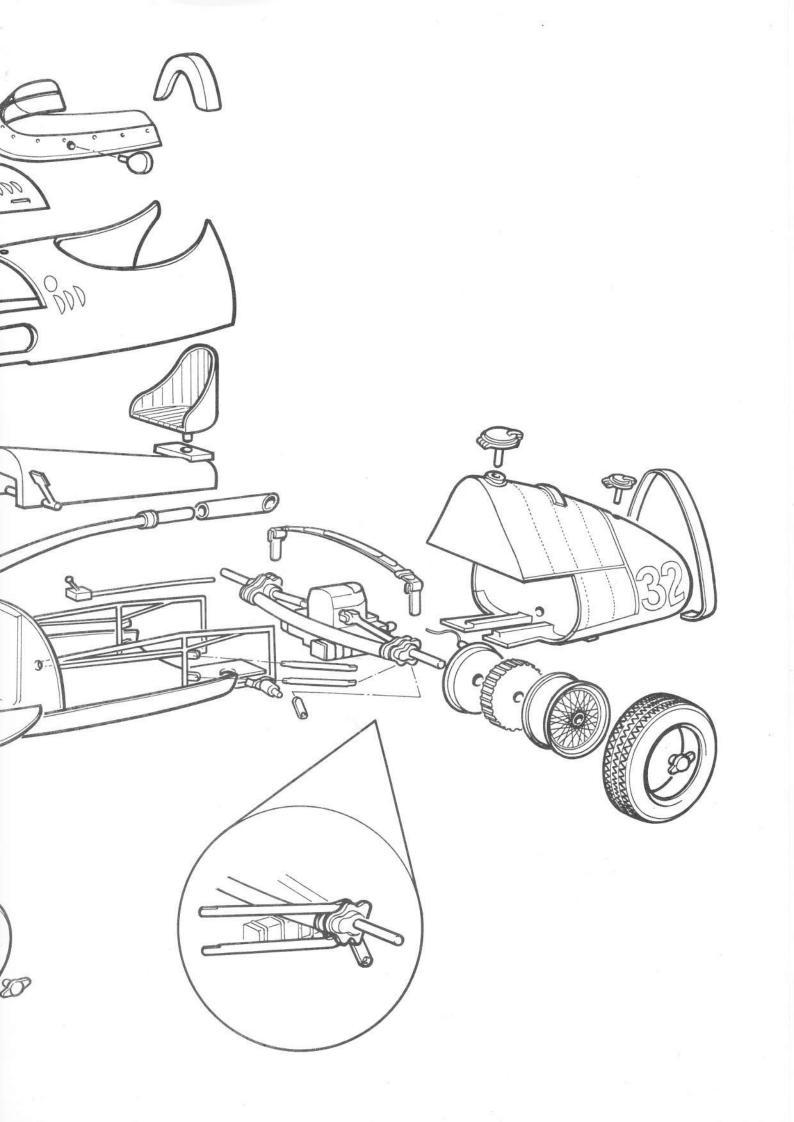

#### Cockpit:

Locate and glue dashboard into body top.

Locate and glue pedal assembly to the transmission tunnel. The seat can only be positioned at this stage, do not glue! The transmission tunnel runs diagonally across the car floor, and if the seat is glued in place before this unit it may be off centre.

Locate and glue the N/S and O/S chassis sections into the holes in the bulkhead. The gearlever unit can be glued to the pin on the lower strut of the O/S chassis section. The gearlever rod points to the rear of the car and just tucks in under the gearbox.

Now the shock absorber arms, (they are the short bars with a hole at one end) can be positioned between the pin on the shock absorber unit and the flange on the De-dion bar. The trailing links can be glued onto the flanges on the De-dion bar and the 'flats' on the strut on the chassis sections. The longer trailing link is fitted on the upper part of the flange.

As this assembly is the most demanding in the kit wait until you feel in the mood.

The leaf spring (left off at the previous stage) can now be glued in position over the two chassis sections and onto the flanges on the De-dion bar. Careful location is a must, the spring must seat fully home within the two flanges on the De-dion bar.

#### Body Assembly:

Once the inner assemblies are complete the upper body can be positioned and glued whilst locating the mud spat.

The windscreen skuttle (after pre-forming the white metal casting to the moulded screen), can now be fitted, along with the rear view mirror.

Then the rear cone can be positioned with the petrol tank, and this unit can be butted up and glued to the rear of the gearbox. There is a natural split line at the front and rear of the petrol tank, this joint should not be filled.

#### Final Assembly:

The exhaust pipe tail end can be slid onto the end of the exhaust and then the exhaust fitted. The bonnet should have been left off at this stage for ease of fitting of the exhaust. Now the last pieces can be fitted, the petrol and oil caps, the petrol cap being the larger one. The tank strap is fitted onto the two lips on the lower edge and the raised piece on the top of the tank.

The seat can be located square in the cockpit, the steering wheel and the head padding can all be located and glued.

The windscreen can be carefully glued in place.

Now all that remains is for the transfers to be fitted. Please follow the transfer manufacturers instructions carefully. It is much easier to cut out the transfers individually rather than a whole sheet.