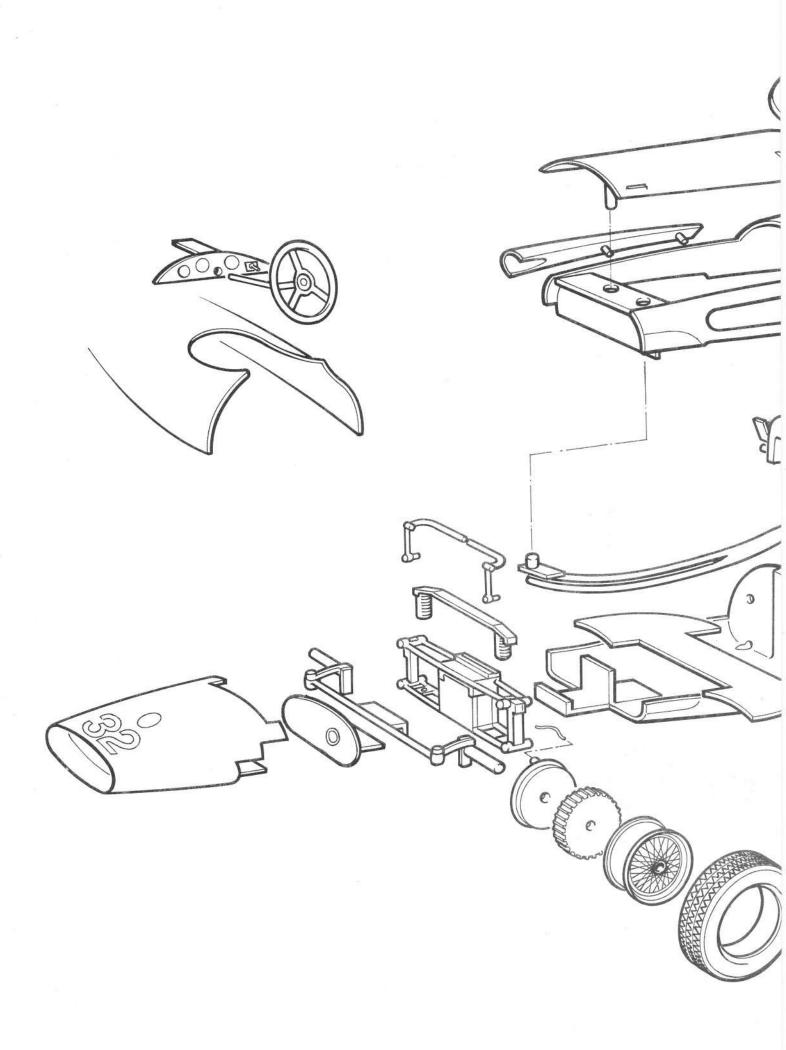

### **Construction Details**

Follow the exploded diagram carefully throughout the making of this kit and no unfortunate mistakes should occur.

#### Front suspension:

Locate and glue upper wishbone assembly to lower wishbone assembly.

Slide spring assembly through top wishbones and glue in a central position so that the springs locate in the two holes in the lower assembly.

Locate and glue N/S and O/S anti-roll bars into slot/groove at rear centre of wishbone assembly.

Glue front axle/track rod assembly into recesses either side and onto front of wishbone assembly.

Now this whole assembly can be located in the slot at the front of the chassis shell.

#### Rear suspension:

Locate and glue the De-dion bar to the front of the gearbox whilst locating the drive shafts in their positions. (See sketch.)

The short drive shafts are pushed fully home into the lump on the top of the gearbox, and the long ones lock together and fit nicely onto the flange on the De-dion bar.

This unit can now be located into the hole/slot in the floor of the chassis shell. Do not fit the leaf spring at this stage.

#### Wheels and brakeplates:

The brakeplates can be fitted to the brakedrums and then these units can be fitted to the inside of the wheels. Then the wheel assemblies can be slid onto the axle ends making sure the brake pipe recesses are in an upper position. Now the brakepipes can be bent to shape and fitted into the recesses and then tucked into the body shell.

The knock-on caps can be located and glued.